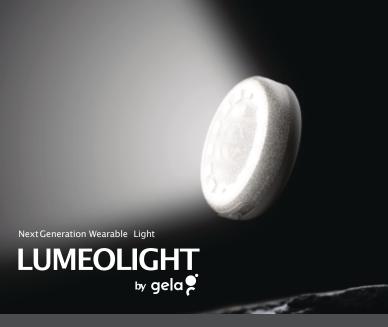

**SIDE** 

**BACK** 

Weight: 19 g

17 mm

**Fabric Attachment** 

Back

LumeoLight™by Gela is the most versatile light solution you'll ever own. With the revolutionary LumeoLoop™ attachment technology it gives you endless possibilities by combining multiple solutions into one compact product. The lightcan be attached to any fabric without preparing the surface giving the user an unmatched freedom.