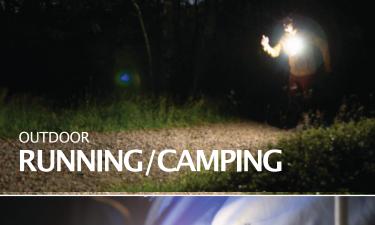

**SIDE** 

**BACK** 

Weight: 19 g

17 mm

**Fabric Attachment** 

Back

LumeoLight™by Gela is the most versatile light solution you'll ever own. With the revolutionary LumeoLoop™ attachment technology it gives you endless possibilities by combining multiple solutions into one compact product. The lightcan be attached to any fabric without preparing the surface giving the user an unmatched freedom.

Just push LumeoLight™against a fabric surface and twist the lever on the side to securely attach it within seconds. The rest is up to your imagination.

**BEAM ANGLE** 

350 LUMEN

2-15H BATTERY TIME

15 LFDS