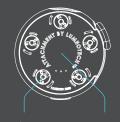

Just push LumeoLight™against a fabric surface and twist the lever on the side to securely attach it within seconds. The rest is up to your imagination.

**BEAM ANGLE** 

350 LUMEN

2-15H BATTERY TIME

15 LFDS