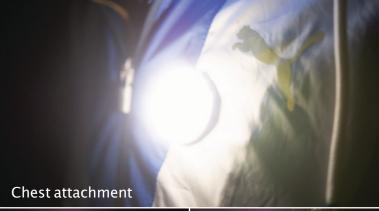

**SIDE** 

**BACK** 

Weight: 19 g

17 mm

**Fabric Attachment** 

Back

LumeoLight™by Gela is the most versatile light solution you'll ever own. With the revolutionary LumeoLoop™ attachment technology it gives you endless possibilities by combining multiple solutions into one compact product. The lightcan be attached to any fabric without preparing the surface giving the user an unmatched freedom.

Just push LumeoLight™against a fabric surface and twist the lever on the side to securely attach it within seconds. The rest is up to your imagination.

**BEAM ANGLE** 

350 LUMEN

2-15H BATTERY TIME

15 LFDS