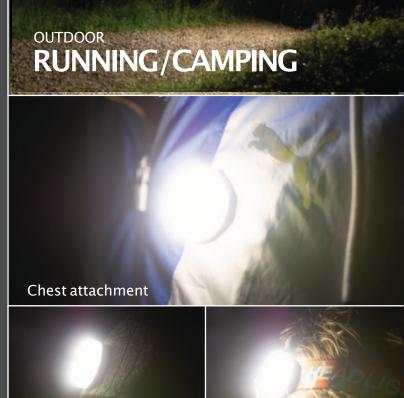

**SIDE** 

**BACK** 

Weight: 19 g

**BEAM ANGLE** 

17 mm

**Fabric Attachment** 

Back

GelaLight™ by Gela is the most versatile light solution you'll ever own. With the revolutionary LumeoLoop™ attachment technology it gives you endless possibilities by combining multiple solutions into one compact product. The lightcan be attached to any fabric without preparing the surface giving the user an unmatched freedom.