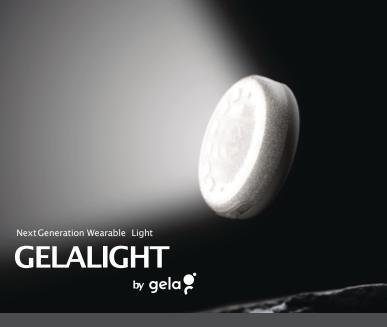

**SIDE** 

**BACK** 

Weight: 19 g

**BEAM ANGLE** 

17 mm

**Fabric Attachment** 

Back

GelaLight™ by Gela is the most versatile light solution you'll ever own. With the revolutionary LumeoLoop™ attachment technology it gives you endless possibilities by combining multiple solutions into one compact product. The lightcan be attached to any fabric without preparing the surface giving the user an unmatched freedom.