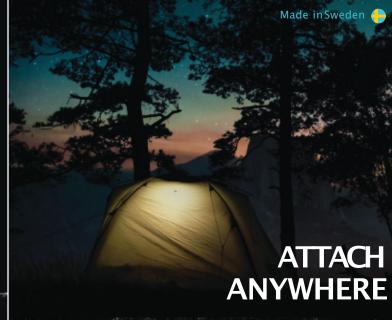

**SIDE** 

**BACK** 

Weight: 19 g

**BEAM ANGLE** 

17 mm

**Fabric Attachment** 

Back

GelaLight™ by Gela is the most versatile light solution you'll ever own. With the revolutionary LumeoLoop™ attachment technology it gives you endless possibilities by combining multiple solutions into one compact product. The lightcan be attached to any fabric without preparing the surface giving the user an unmatched freedom.

Just push GelaLight™ against a fabric surface and twist the lever on the side to securely attach it within seconds. The rest is up to your imagination.

350 LUMEN

2-15H BATTERY TIME

15 LFDS

USB-C RECHARGING